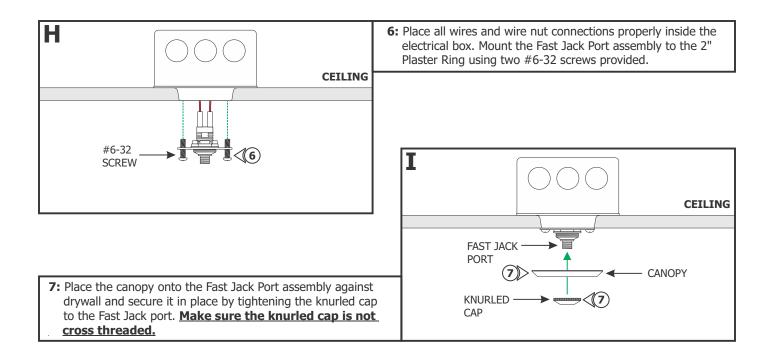

Lighting. All Rights Reserved.

#### Installation Instructions for 2" Round & Square Fast Jack LED Power FJP-2RD-LED-**Canopies with 2" Plaster Ring** FJP-2SQ-LED-

#### **IMPORTANT INFORMATION**

- This instruction shows a typical installation.
- This product is ETL listed for indoor dry locations.
- This product mounts to a standard electrical box, minimum 2.2" deep, using the 2" plaster ring provided.
- Minimum electric box volume must be 6 cubic inches (98 cubic centimeters).
- This product is for use only with LED fixture.
- For dimming information visit www.PureEdgeLighting.com

## SAVE THESE INSTRUCTIONS!

## Section One: Install the 2" Plaster Ring







# Section Two: Install the 2.2" Deep Electrical Box with 2" Plaster Ring





### Section Three: Install the Fast Jack Port