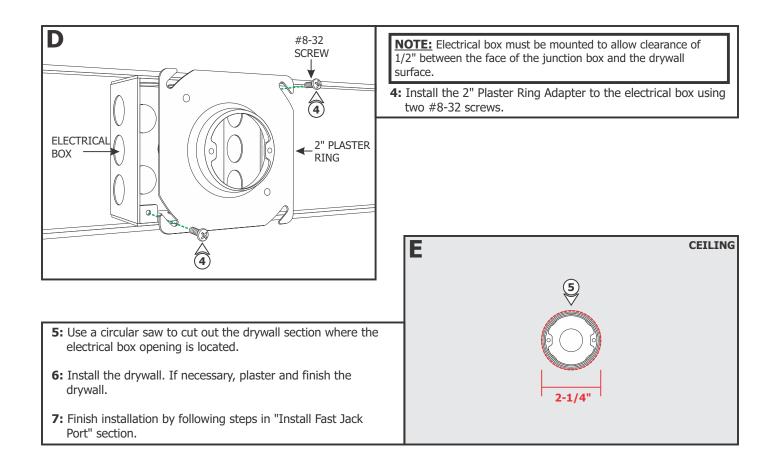

ing.com • info@PureEdgeLighting.com © 2016 PureEdge Lighting. All Rights Reserved.

#### Installation Instructions for 2" Round & Square Fast Jack LED Power FJP-2RD-LED-**Canopies with 2" Plaster Ring** FJP-2SQ-LED-

#### **IMPORTANT INFORMATION**

- This instruction shows a typical installation.
- This product is ETL listed for indoor dry locations.
- This product mounts to a standard electrical box, minimum 2.2" deep, using the 2" plaster ring provided.
- Minimum electric box volume must be 6 cubic inches (98 cubic centimeters).
- This product is for use only with LED fixture.
- For dimming information visit www.PureEdgeLighting.com

## SAVE THESE INSTRUCTIONS!

## Section One: Install the 2" Plaster Ring







# Section Two: Install the 2.2" Deep Electrical Box with 2" Plaster Ring





### Section Three: Install the Fast Jack Port