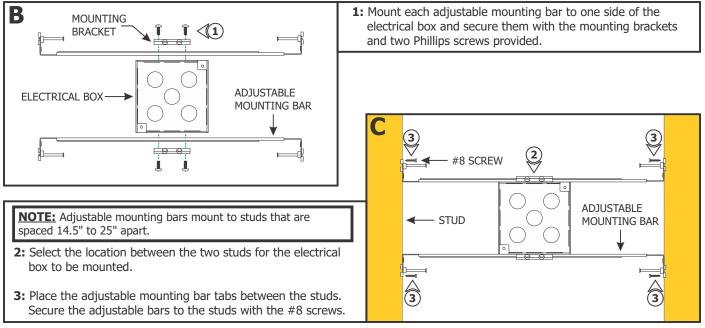

hting.com • info@PureEdgeLighting.com © 2016 PureEdge Lighting. All Rights Reserved.

#### Installation Instructions for 2" Round & Square Fast Jack LED Power FJP-2RD-LED-**Canopies with 2" Plaster Ring** FJP-2SQ-LED-

#### **IMPORTANT INFORMATION**

- This instruction shows a typical installation.
- This product is ETL listed for indoor dry locations.
- This product mounts to a standard electrical box, minimum 2.2" deep, using the 2" plaster ring provided.
- Minimum electric box volume must be 6 cubic inches (98 cubic centimeters).
- This product is for use only with LED fixture.
- For dimming information visit www.PureEdgeLighting.com

## SAVE THESE INSTRUCTIONS!

## Section One: Install the 2" Plaster Ring







# Section Two: Install the 2.2" Deep Electrical Box with 2" Plaster Ring





### Section Three: Install the Fast Jack Port