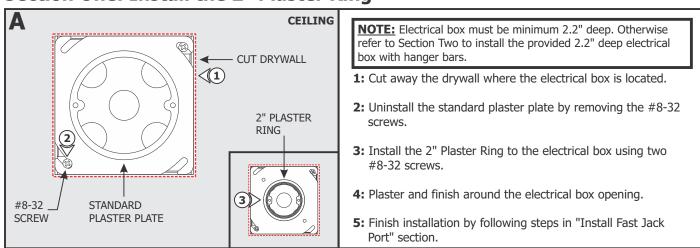

erton Chicago, IL 60614 Ph: 773.770.1195 • Fax: 773.935.5613 www.PureEdgeLighting.com • info@PureEdgeLighting.com © 2016 PureEdge Lighting. All Rights Reserved.

#### Installation Instructions for 2" Round & Square Fast Jack LED Power FJP-2RD-LED-**Canopies with 2" Plaster Ring** FJP-2SQ-LED-

#### **IMPORTANT INFORMATION**

- This instruction shows a typical installation.
- This product is ETL listed for indoor dry locations.
- This product mounts to a standard electrical box, minimum 2.2" deep, using the 2" plaster ring provided.
- Minimum electric box volume must be 6 cubic inches (98 cubic centimeters).
- This product is for use only with LED fixture.
- For dimming information visit www.PureEdgeLighting.com

## SAVE THESE INSTRUCTIONS!

## Section One: Install the 2" Plaster Ring







# Section Two: Install the 2.2" Deep Electrical Box with 2" Plaster Ring





### Section Three: Install the Fast Jack Port