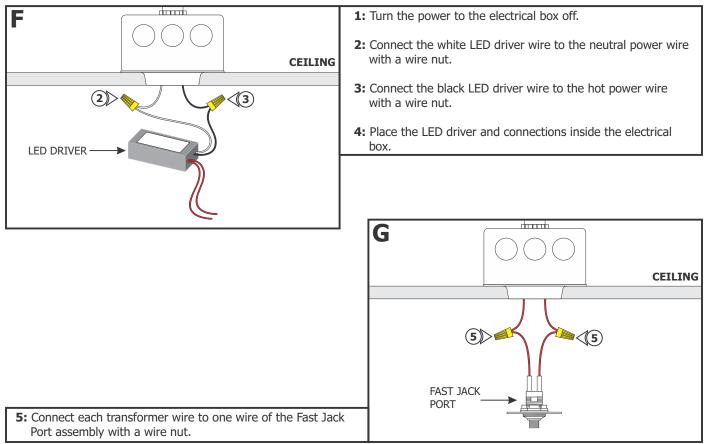

ge Lighting. All Rights Reserved.

#### Installation Instructions for 2" Round & Square Fast Jack LED Power FJP-2RD-LED-**Canopies with 2" Plaster Ring** FJP-2SQ-LED-

#### **IMPORTANT INFORMATION**

- This instruction shows a typical installation.
- This product is ETL listed for indoor dry locations.
- This product mounts to a standard electrical box, minimum 2.2" deep, using the 2" plaster ring provided.
- Minimum electric box volume must be 6 cubic inches (98 cubic centimeters).
- This product is for use only with LED fixture.
- For dimming information visit www.PureEdgeLighting.com

## SAVE THESE INSTRUCTIONS!

## Section One: Install the 2" Plaster Ring







# Section Two: Install the 2.2" Deep Electrical Box with 2" Plaster Ring





### Section Three: Install the Fast Jack Port