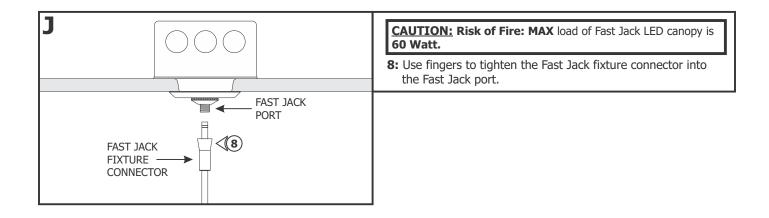

ighting. All Rights Reserved.

#### Installation Instructions for 2" Round & Square Fast Jack LED Power FJP-2RD-LED-**Canopies with 2" Plaster Ring** FJP-2SQ-LED-

#### **IMPORTANT INFORMATION**

- This instruction shows a typical installation.
- This product is ETL listed for indoor dry locations.
- This product mounts to a standard electrical box, minimum 2.2" deep, using the 2" plaster ring provided.
- Minimum electric box volume must be 6 cubic inches (98 cubic centimeters).
- This product is for use only with LED fixture.
- For dimming information visit www.PureEdgeLighting.com

## SAVE THESE INSTRUCTIONS!

## Section One: Install the 2" Plaster Ring







# Section Two: Install the 2.2" Deep Electrical Box with 2" Plaster Ring





### Section Three: Install the Fast Jack Port